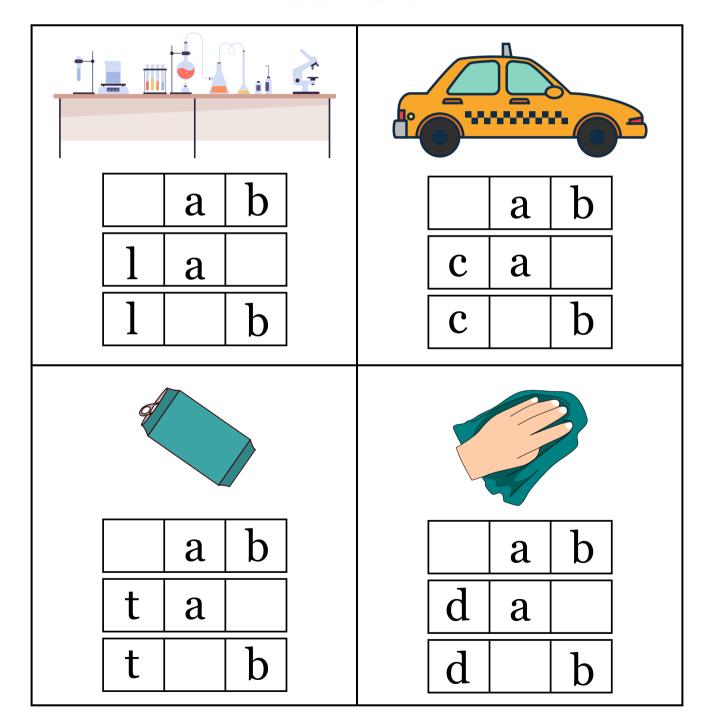

## -ab WORD FAMILY MISSING SOUNDS

Fill in the missing letters to complete the words. Notice what sounds each letter makes. Help them see how each sound contributes to the whole word. Notice the commonality of the "-ab" sound in each word.