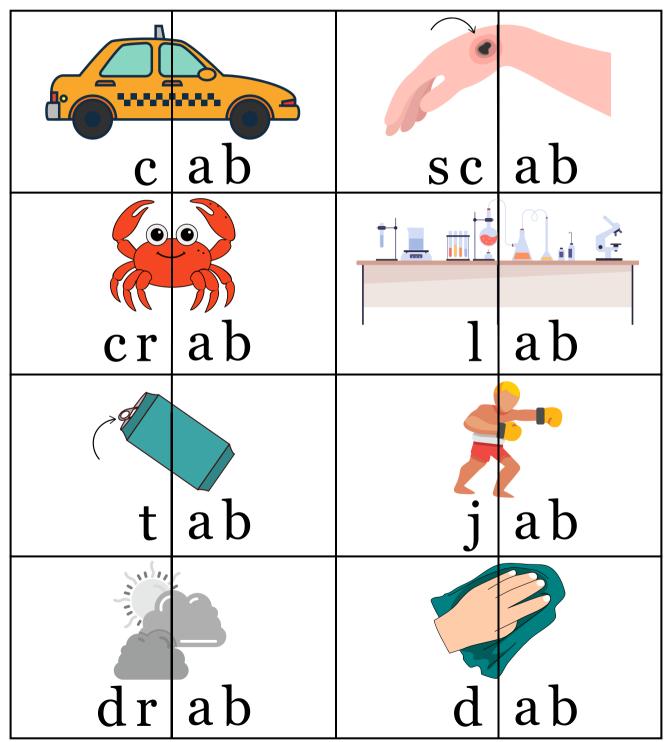

## -ab WORD FAMILY PUZZLE

Cut out the puzzle pieces and pair them back together. Notice the commonality of the "-ab" ending in each word.